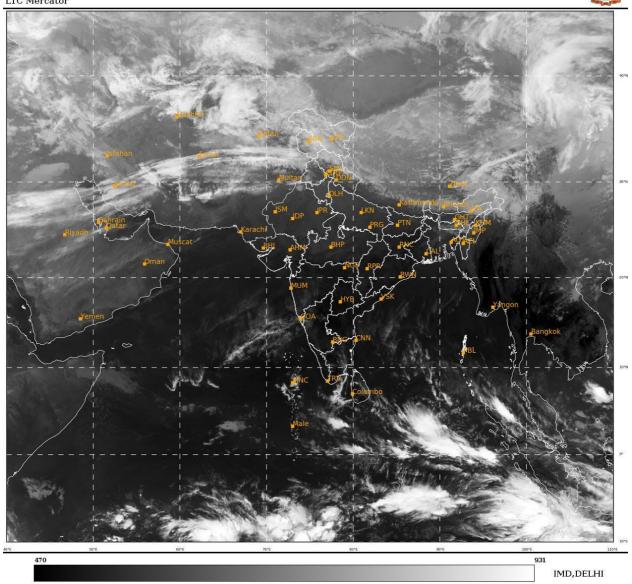

#### **BAY OF BENGAL:**

SCATTERED LOW AND MEDIUM CLOUDS WITH EMBEDDED ISOLATED WEAK TO MODERATE CONVECTION LAY OVER SOUTH BAY OF BENGAL & SOUTH ANDAMAN SEA.

#### **ARABIAN SEA:**

SCATTERED LOW AND MEDIUM CLOUDS WITH EMBEDDED ISOLATED MODERATE TO INTENSE CONVECTION LAY OVER SOUTHEAST ARABIAN SEA & COMORIN AREA.

**REMARKS: NIL** 

SAT: INSAT-3D IMG IMG\_TIR1 10.8 um L1C Mercator

## 08-02-2023/(0330 to 0357) GMT 08-02-2023/(0900 to 0927) IST